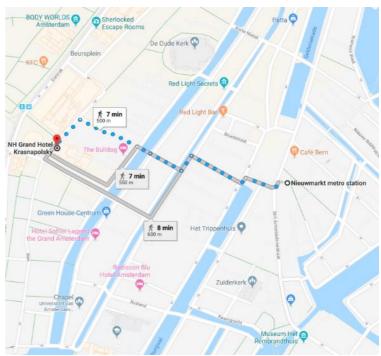

#### Route

This trip will take you about 40 minutes.

Walk (see walking route below or use 9292 app) from the hotel to metro station Uilenstede. Take metro 51 (direction Centraal Station) to metro station Nieuwmarkt. It is an 7 minute walk (see walking route below or use 9292 app) from metro station Nieuwmarkt to the hotel.

Walking route Hotel Ibis to metro station Uilenstede Walking route metro station Nieuwmarkt to Hotel

Walking route metro station Nieuwmarkt to Hotel Kransapolsky

### Route

This trip will take you about 30 minutes.

Walk (see walking route below or use 9292 app) from the hotel to metro station/tram stop Boelelaan/VU Amsterdam. Take metro 51 (direction Centraal Station) to metro station Nieuwmarkt. It is an 8 minute walk (see walking route below or use 9292 app) from metro station Nieuwmarkt to the hotel.

Walking route Crowne Plaza Amsterdam - South to metro station Boelelaan/VU

Walking route metro station Nieuwmarkt to Hotel Krasnapolsky

### Route

This trip will take you about 40 minutes.

Walk (see walking route below or use 9292 app) from the hotel to metro station Uilenstede. Take metro 51 (direction Centraal Station) to metro station Nieuwmarkt. It is an 7 minute walk (see walking route below or use 9292 app) from metro station Nieuwmarkt to the hotel.

### Route

This trip will take about 40 minutes.

Walk from the hotel to metro station/tram stop Oranjebaan, this is a 3 minute walk (see walking route below or use 9292 app). Take metro 51 (direction Centraal Station) to metro station Nieuwmarkt. It is a 7 minute walk (see walking route below or use 9292 app) from metro station Nieuwmarkt to Hotel Krasnapolsky.

Walking route Hotel Cityden the Garden to tram stop/metro station Oranjebaan

Walking route metro station Nieuwmarkt to Hotel Krasnapolsky