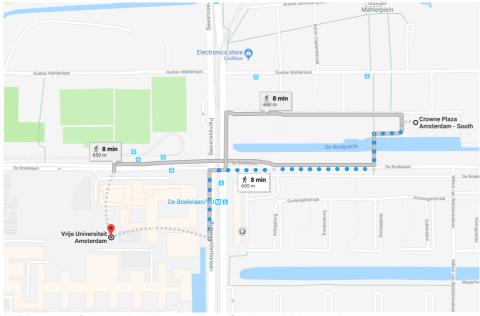

osch Take tram 5 (direction van Hallstraat) to metro station/tram stop de Boelelaan/VU. When you get of the tram you'll see VU Amsterdam in front of you.





Walking route Ibis Hotel to tram stop Biesbosch

## Crowne Plaza Amsterdam - South → VU Amsterdam

### Address

VU Amsterdam
De Boelelaan 1105
1081HV Amsterdam
The Netherlands

#### Route

This trip will take you about 10 minutes.

It is an 8 minute walk from the hotel to VU Amsterdam, there is no public transportation route from the hotel to VU Amsterdam. Head south on George Gershwinplein toward Lex van Deldenbrug, turn left onto Lex van Deldenbrug, turn right onto De Boelelaan, slight left to stay on De Boelelaan, turn left onto Buitenveldertselaan and you will see the VU Amsterdam on your right hand. (see walking route below)





Walking route Crowne plaza Amsterdam – South to VU Amsterdam

## Hotel Motel One → VU Amsterdam

## Address

VU Amsterdam
De Boelelaan 1105
1081HV Amsterdam
The Netherlands

### Route

This trip will take you about 10 minutes.

Walk (see walking route below or use 9292 app) from the hotel to station Amsterdam RAI. Take metro 51 (direction Westwijk) to metro station/tram stop De Boelelaan/VU. When you get of the metro you will see VU Amsterdam in front of you.





Walking route Hotel Motel One to station Amsterdam RAI

## Hotel Cityden Up → VU Amsterdam

## Address

VU Amsterdam
De Boelelaan 1105
1081HV Amsterdam
The Netherlands

### Route

This trip will take you about 10 minutes.

Walk from the hotel to tram stop Biesbosch, this is a 4-minute walk (see walking route below or use 9292 a