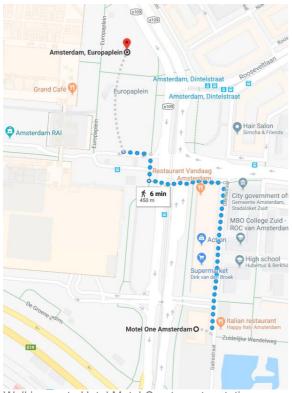

### Route

This trip will take you about 20 minutes.

Walk from the hotel to metro station Europaplein; this is a 5-minute walk (see walking route below or use 9292 app). Take metro 52 (direction Noord) to metro station Rokin. It is a 6-minute walk (see walking route below or use 9292 app) from the metro station to Hotel Kransapolsky.

Walking route Hotel Motel One to metro station Europaplein

Walking route metro station Rokin to Hotel Krasnapolsky