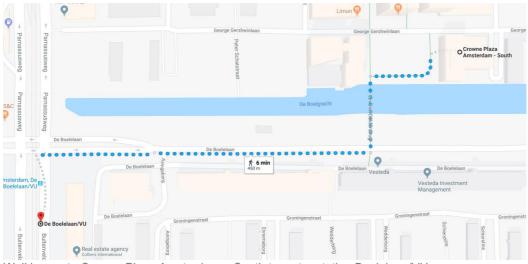

#### Route

This trip will take you about 10 minutes.

It is an 8 minute walk from the hotel to VU Amsterdam, there is no public transportation route from the hotel to VU Amsterdam. Head south on George Gershwinplein toward Lex van Deldenbrug, turn left onto Lex van Deldenbrug, turn right onto De Boelelaan, slight left to stay on De Boelelaan, turn left onto Buitenveldertselaan and you will see the VU Amsterdam on your right hand. (see walking route below)

Walking route Crowne plaza Amsterdam – South to VU Amsterdam