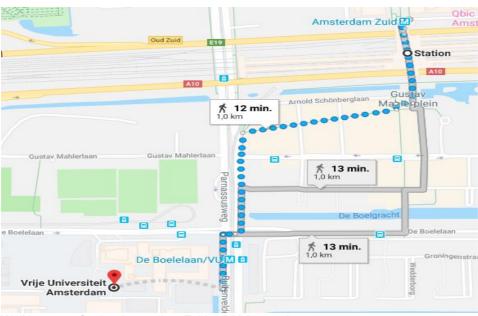

#### Route

This trip will take you about 15 minutes.

Take the train from Schiphol airport to Station Amsterdam Zuid. When you arrive at Station Amsterdam Zuid you can take metro 51 (direction Westwijk) or tram 5 (direction Amstelveen Binnenhof) to VU Amsterdam. This will take you 1 minute. It is a 12 minute walk (see walking route below or use 9292 app) from Station Amsterdam Zuid to VU Amsterdam.

Walking route Station Amsterdam Zuid to VU Amsterdam