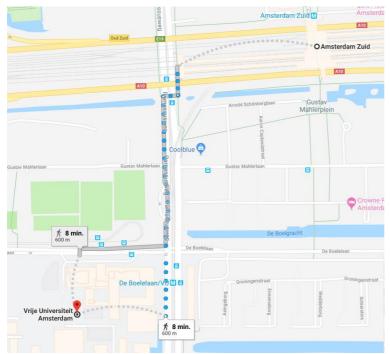

is a 4-minute walk (see walking route below or use 9292 app) from the bus stop to the hotel.





Walking route bus stop Oranjebaan to Hotel Cityden the Garden

## Route from hotels to VU University

## Hotel Krasnapolsky → VU Amsterdam

### **Address**

VU Amsterdam
De Boelelaan 1105
1081HV Amsterdam
The Netherlands

### Route

This trip will take you about 25 minutes.

Walk (see walking route below or use 9292 app) from the hotel to metro station Rokin. Take metro 52 (direction Zuid) to metro station Amsterdam Zuid. It is a 10 minute walk (see walking route below or use 9292 app) from station Amsterdam Zuid to VU Amsterdam, but you can also take tram 5 (direction Amstelveen Binnenhof) to metro station/tram stop Boelelaan/VU.





Walking route Hotel Krasnapolsky to metro station Rokin



Walking route station Amsterdam Zuid Station to VU Amsterdam

## lbis budget hotel → VU Amsterdam

## Address

VU Amsterdam
De Boelelaan 1105
1081HV Amsterdam
The Netherlands

### Route

This trip will take you about 12 minutes.

Walk (see walking route below or use 9292 app) from the hotel to tram stop Biesbosch Take tram 5 (direction van Hallstraat) to metro station/tram stop de Boelelaan/VU. When you get of the tram you'll see VU Amsterdam in front of you.





Walking route Ibis Hotel to tram stop Biesbosch

## Crowne Plaza Amsterdam - South → VU Amsterdam

### Address

VU Amsterdam
De Boelelaan 1105
1081HV Amsterdam
The Netherlands

#### Route

This trip will take you about 10 minutes.

It is an 8 minute walk from the hotel to VU Amsterdam, there is no public transportation route fr