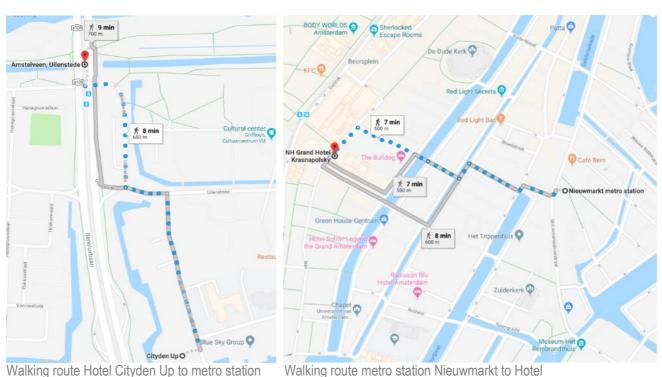

### Route

This trip will take you about 40 minutes.

Walk (see walking route below or use 9292 app) from the hotel to metro station Uilenstede. Take metro 51 (direction Centraal Station) to metro station Nieuwmarkt. It is an 7 minute walk (see walking route below or use 9292 app) from metro station Nieuwmarkt to the hotel.

Uilenstede

Krasnapolsky

#### Route

This trip will take you about 40 minutes.

Walk (see walking route below or use 9292 app) from the hotel to metro station Uilenstede. Take metro 51 (direction Centraal Station) to metro station Nieuwmarkt. It is an 7 minute walk (see walking route below or use 9292 app) from metro station Nieuwmarkt to the hotel.

Walking route Hotel Ibis to metro station Uilenstede Walking route metro station Nieuwmarkt to Hotel

Walking route metro station Nieuwmarkt to Hotel Kransapolsky