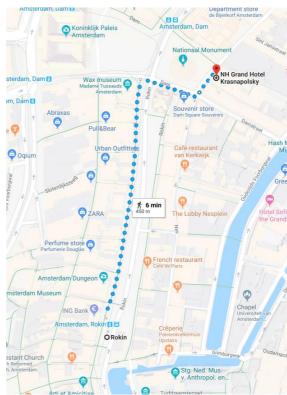

### Route

This trip will take you about 25 minutes.

Walk (see walking route below or use 9292 app) from the hotel to metro station Rokin. Take metro 52 (direction Zuid) to metro station Amsterdam Zuid. It is a 10 minute walk (see walking route below or use 9292 app) from station Amsterdam Zuid to VU Amsterdam, but you can also take tram 5 (direction Amstelveen Binnenhof) to metro station/tram stop Boelelaan/VU.

Walking route Hotel Krasnapolsky to metro station Rokin

Walking route station Amsterdam Zuid Station to VU Amsterdam