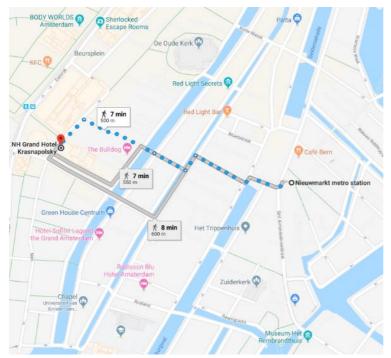

#### Route

This trip will take you about 40 minutes.

Walk (see walking route below or use 9292 app) from the hotel to metro station Uilenstede. Take metro 51 (direction Centraal Station) to metro station Nieuwmarkt. It is an 7 minute walk (see walking route below or use 9292 app) from metro station Nieuwmarkt to the hotel.

Walking route Hotel Ibis to metro station Uilenstede Walking route metro station Nieuwmarkt to Hotel

Walking route metro station Nieuwmarkt to Hotel Kransapolsky

### Route

This trip will take you about 30 minutes.

Walk (see walking route below or use 9292 app) from the hotel to metro station/tram stop Boelelaan/VU Amsterdam. Take metro 51 (direction Centraal Station) to metro station Nieuwmarkt. It is an 8 minute walk (see walking route below or use 9292 app) from metro station Nieuwmarkt to the hotel.

Walking route Crowne Plaza Amsterdam - South to metro station Boelelaan/VU

Walking route metro station Nieuwmarkt to Hotel Krasnapolsky

### Route

This trip will take you about 40 minutes.

Walk (see walking route below or use 9292 app) from the hotel to metro station Uilenstede. Take metro 51 (direction Centraal Station) to metro station Nieuwmarkt. It is an 7 minute walk (see walking route below or use 9292 app) from metro station Nieuwmarkt to the hotel.

### Route

This trip will take about 40 minutes.

Walk from the hotel to metro station/tram stop Oranjebaan, this is a 3 minute walk (see walking route below or use 9292 app). Take metro 51 (direction Centraal Station) to metro station Nieuwmarkt. It is a 7 minute walk (see walking route below or use 9292 app) from metro station Nieuwmarkt to Hotel Krasnapolsky.

Walking route Hotel Cityden the Garden to tram stop/metro station Oranjebaan

Walking route metro station Nieuwmarkt to Hotel Krasnapolsky