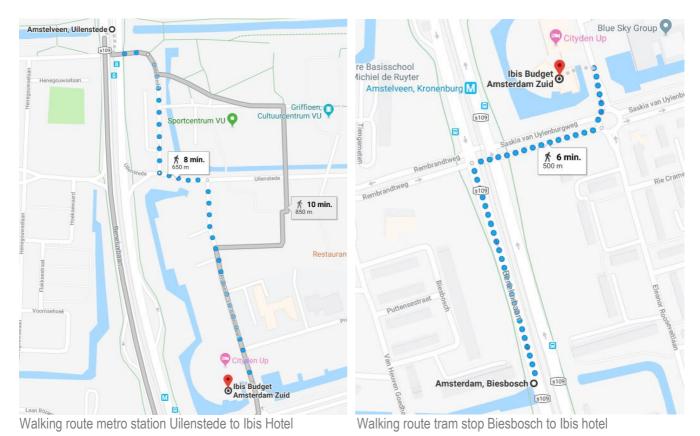

#### Route

This trip will take you about 30 minutes.

Take the train from Schiphol airport to station Amsterdam Zuid. From here, you can take Metro 51 (direction Westwijk) to metro station Uilenstede. It is an 8-minute walk (see walking route below or use 9292 app) from metro station Uilenstede to the hotel. You can also take tram 5 (direction Amstelveen Stadhart) from station Amsterdam Zuid to tram stop Biesbosch. It is a 6-minute walk (see walking route below or use 9292 app) from the tram stop to the hotel.

Walking route metro station Uilenstede to Cityden Up

Walking route tram stop Biesbosch to Cityden Up