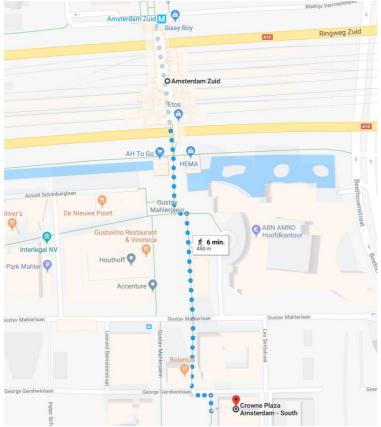

#### Route

This trip will take you about 15 minutes.

Take the train from Schiphol airport to station Amsterdam Zuid. It is a 6 minute walk from station Amsterdam Zuid to the hotel. When you arrive at station Amsterdam Zuid head south toward Claude Debussylaan, turn left onto Claude Debussylaan, turn right at Gustav Mahlerplein, walk straight ahead until you see the Crowne Plaza hotel on your left hand. (see walking route below or use 9292 app)

Walking route station Amsterdam Zuid to Crowne Plaza Amsterdam - South