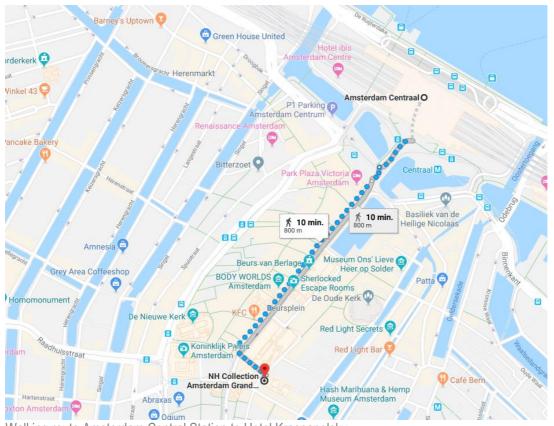

### Route

This trip will take you about 30 minutes.

Take the train from Schiphol airport to Amsterdam Central station. It is a 10 minute walk (see walking route below or use 9292 app) from Amsterdam Central station to Hotel Krasnapolsky. If walking is not an option take tram 1, 2, 5, 13 or 17 from Amsterdam Central station to the Dam Square stop. You will see the hotel on the left hand side of the Dam.

Walking route Amsterdam Central Station to Hotel Krasnapolsky