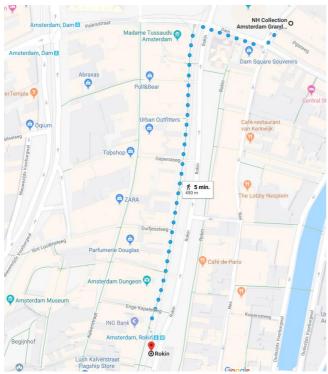

Amsterdam) from Schiphol airport to bus stop Oranjebaan. It is a 4-minute walk (see walking route below or use 9292 app) from the bus stop to the hotel.





Walking route bus stop Oranjebaan to Hotel Cityden the Garden

## Route from hotels to VU University

## Hotel Krasnapolsky → VU Amsterdam

### **Address**

VU Amsterdam
De Boelelaan 1105
1081HV Amsterdam
The Netherlands

### Route

This trip will take you about 25 minutes.

Walk (see walking route below or use 9292 app) from the hotel to metro station Rokin. Take metro 52 (direction Zuid) to metro station Amsterdam Zuid. It is a 10 minute walk (see walking route below or use 9292 app) from station Amsterdam Zuid to VU Amsterdam, but you can also take tram 5 (direction Amstelveen Binnenhof) to metro station/tram stop Boelelaan/VU.





Walking route Hotel Krasnapolsky to metro station Rokin



Walking route station Amsterdam Zuid Station to VU Amsterdam

## lbis budget hotel → VU Amsterdam

## Address

VU Amsterdam
De Boelelaan 1105
1081HV Amsterdam
The Netherlands

### Route

This trip will take you about 12 minutes.

Walk (see walking route below or use 9292 app) from the hotel to tram stop Biesbosch Take tram 5 (direction van Hallstraat) to metro station/tram stop de Boelelaan/VU. When you get of the tram you'll see VU Amsterdam in front of you.





Walking route Ibis Hotel to tram stop Biesbosch

## Crowne Plaza Amsterdam - South → VU Amsterdam

### Address

VU Amsterdam
De Boelelaan 1105
1081HV Amsterdam
The Netherlands

#### Route

This trip will take you about 10 minutes.

It is an 8 minute walk from the hotel