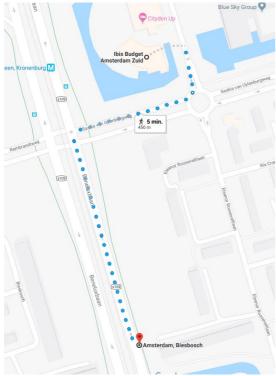

ro 52 (direction Zuid) to metro station Amsterdam Zuid. It is a 10 minute walk (see walking route below or use 9292 app) from station Amsterdam Zuid to VU Amsterdam, but you can also take tram 5 (direction Amstelveen Binnenhof) to metro station/tram stop Boelelaan/VU.





Walking route Hotel Krasnapolsky to metro station Rokin



Walking route station Amsterdam Zuid Station to VU Amsterdam

## lbis budget hotel → VU Amsterdam

## Address

VU Amsterdam
De Boelelaan 1105
1081HV Amsterdam
The Netherlands

### Route

This trip will take you about 12 minutes.

Walk (see walking route below or use 9292 app) from the hotel to tram stop Biesbosch Take tram 5 (direction van Hallstraat) to metro station/tram stop de Boelelaan/VU. When you get of the tram you'll see VU Amsterdam in front of you.





Walking route Ibis Hotel to tram stop Biesbosch

## Crowne Plaza Amsterdam - South → VU Amsterdam

### Address

VU Amsterdam
De Boelelaan 1105
1081HV Amsterdam
The Netherlands

#### Route

This trip will take you about 10 minutes.

It is an 8 minute walk from the hotel to VU Amsterdam, there is no public transportation route from the hotel to VU Amsterdam. Head south on George Gershwinplein toward Lex van Deldenbrug, turn left onto Lex van Deldenbrug, turn right onto De Boelelaan, slight left to stay on De Boelelaan, turn left onto Buitenveldertselaan and you will see the VU Amsterdam on your right hand. (see walking route below)





Walking route Crowne plaza Amsterdam – South to VU Amsterdam

## Hotel Motel One → VU Amsterdam

## Address

VU Amsterdam
De Boelelaan 1105
1081HV Amsterda