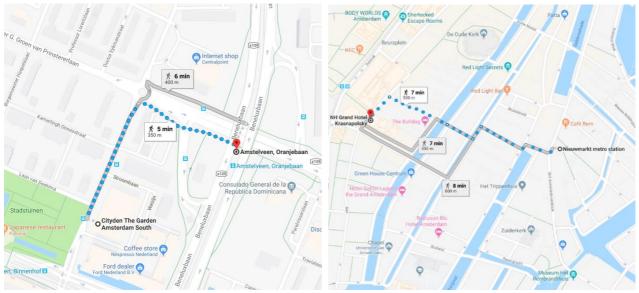

### Route

This trip will take about 40 minutes.

Walk from the hotel to metro station/tram stop Oranjebaan, this is a 3 minute walk (see walking route below or use 9292 app). Take metro 51 (direction Centraal Station) to metro station Nieuwmarkt. It is a 7 minute walk (see walking route below or use 9292 app) from metro station Nieuwmarkt to Hotel Krasnapolsky.

Walking route Hotel Cityden the Garden to tram stop/metro station Oranjebaan

Walking route metro station Nieuwmarkt to Hotel Krasnapolsky